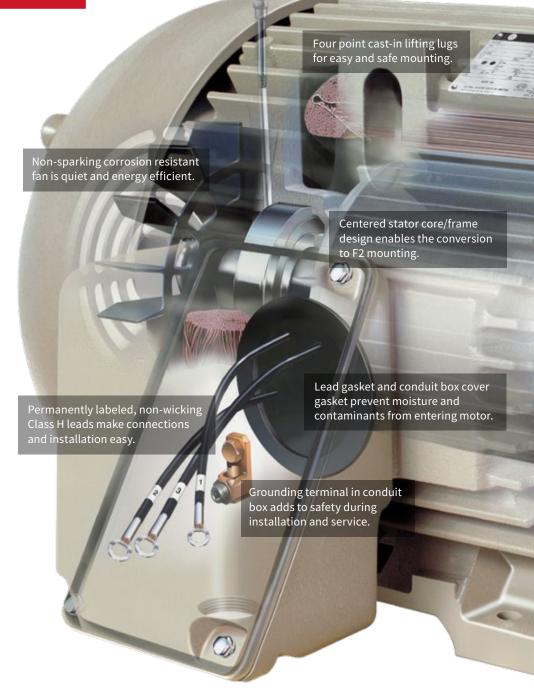

## **Key Features**

Five year warranty (60/66 months) is standard. This comprehensive warranty program covers both mechanical and NEMA Premium efficiency performance.

ISO 1940 Grade 1.0 Precision Plus balance to 0.04 in/sec results in smooth, reliable operation and long bearing life.

Built for a long 130,000 hour L10 direct connected and 26,280 hour L10 belted bearing life without life adjusting factors.

Complete Test per MG1 Part 12 IEEE Standard 112, Test Method B on 2% of all production. Verification of compliance and routine test report supplied with every ASD Ultra motor.