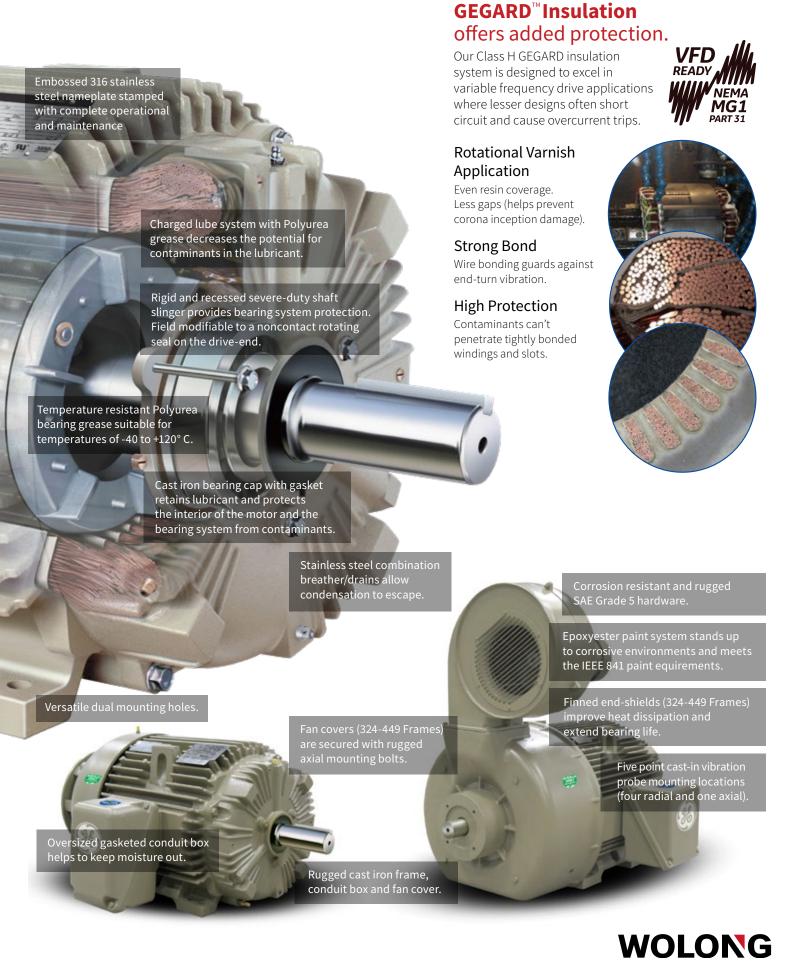

## **Key Features**

Five year warranty (60/66 months) is standard. This comprehensive warranty program covers both mechanical and NEMA Premium efficiency performance.

ISO 1940 Grade 1.0 Precision Plus balance to 0.04 in/sec results in smooth, reliable operation and long bearing life.